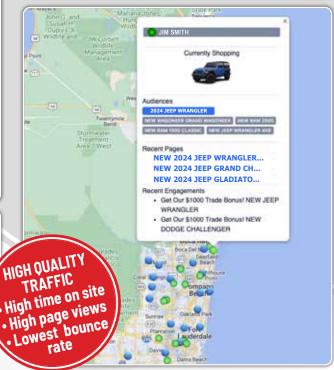

## PROTECT YOUR MARKETING INVESTMENT WITH SHOPPERID

Only a small percentage of your website traffic ever submits a lead, calls the dealership or shows up!

Where did they go?

- Market to anonymous shoppers who visited your website in a custom, one-to-one approach, ultimately driving quality traffic back to your website
- Messaging is relative to what shoppers looked at while on your site. We can engage shoppers with whatever messaging YOU want them to see!
- Market shoppers via email, display, social and direct mail.
- All leads are sent DIRECTLY into your CRM with the entire shopper history
- Weekly Performance report